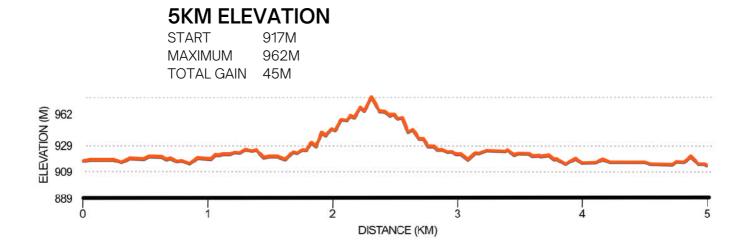

Restriction        | No age restriction                                                                                                                                                                                                                             |
| Prizes                 | <ul> <li>1st place Male &amp; Female: \$200</li> <li>2nd place Male &amp; Female: \$150</li> <li>3rd place Male &amp; Female: \$100</li> </ul> Every finisher receives a medal Prizes will also be awarded to 1st place for each age category. |
| Presentation           | 11:30AM                                                                                                                                                                                                                                        |



# The Optus Junior Orange Mile The Our City Real Estate Women's Orange Mile The Phyz X Men's Orange Mile The Our City Real Estate Community Orange Mile





The Orange Mile course consists of 1 and 1/3 laps of the Gosling Creek bike/running track (asphalt).

Competitors start at the western end of the Gosling Creek Reserve and head in an easterly direction.

After crossing the finish line for the first time, competitors then complete a further full lap in an anticlockwise direction back to the finish line (and past the cheering spectators for a second time overlooking Gosling Creek reservoir).

The course is on bitumen sealed paths within Gosling Creek Reserve. A drink station is located at the finish line with both water and sports drink.







|               | WOMEN'S<br>MILE