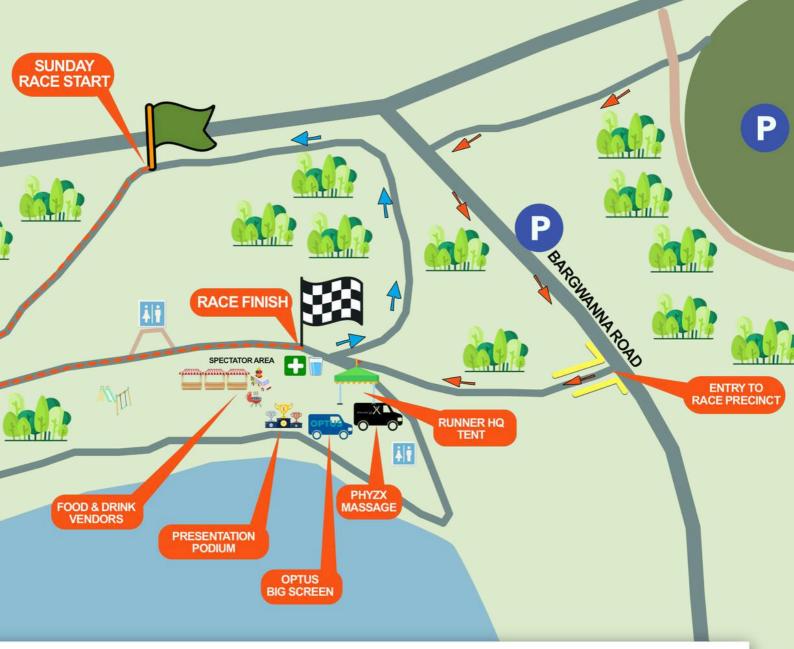

## Race Precinct

**START** 

**FIRST AID** 

**FINISH** 

WALK FROM CARPARK TO RACE PRECINCT

WATER STATION

WALK FROM RACE PRECINCT TO START LINE

**TOILETS** 

SUNDAY RACES COURSE MARKINGS

**CAR PARKING** 

ENTRANCE TO RACE PRECINCT

## About Gosling Creek Race Precinct

Please enter the Race Precinct via Bargwanna Road where indicated on the map.

Other access into Gosling Creek will be restricted with pathways in use as part of the racetrack.

This entry point will lead you directly to the Runner HQ tent where you can pickup your race bib/t-shirt.

#### **FOOD & DRINK VENDORS**

Be sure to check out what's on offer.

#### PHYZX MASSAGE

Drop by the Phyz X van for a complimentary massage pre or post race. Available all weekend.

#### **OPTUS 'BIG SCREEN'**

See your name on the big screen at the Optus van where we'll be streaming live race results all weekend.

#### PRESENTATION PODIUM

Race presentations will occur throughout the weekend at the presentation area, with Gosling Creek Reservoir providing a scenic backdrop.

See the Event Schedule for approximate presentation times.