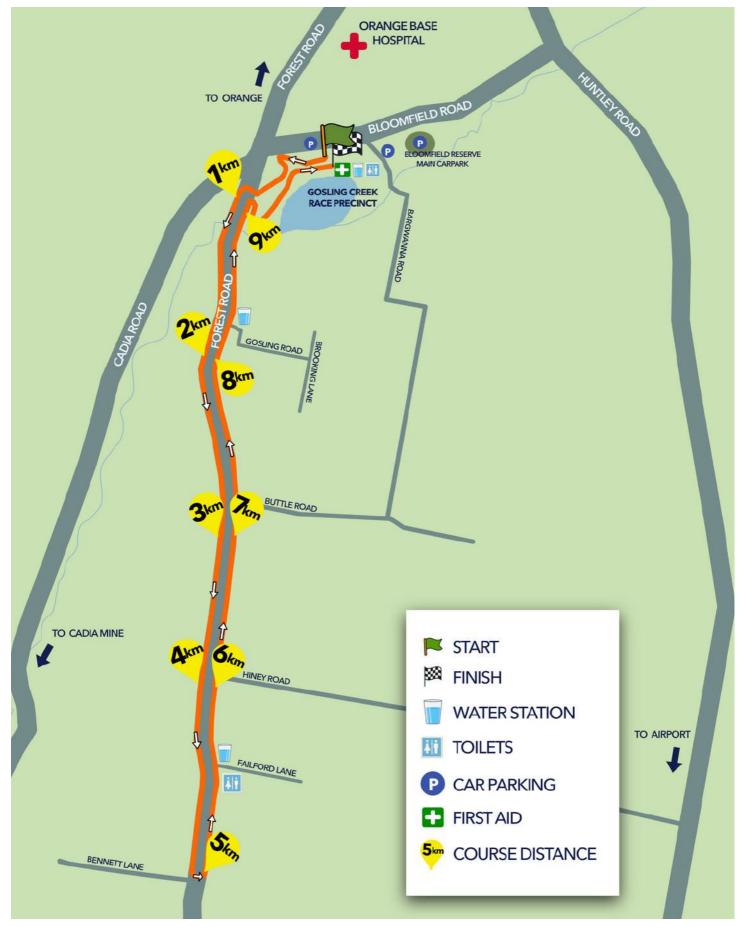

#### FIRST AID

Rural Fire Service volunteers will provide first aid at the finish line within the Gosling Creek precinct and out on course at the intersection of Forest & Orchard Roads.

#### **TOILETS**

Toilets will be located at the intersection of Failford Lane & Forest Road, at the intersection of Orchard & Forest Road and at Gosling Creek. Please refer to course maps.

#### WATER STATIONS

Drink stations providing both water and Endura Electrolyte sports drink will be placed at regular intervals along the course and at the finish line within the Gosling Creek precinct. Refer to course maps for detailed locations.