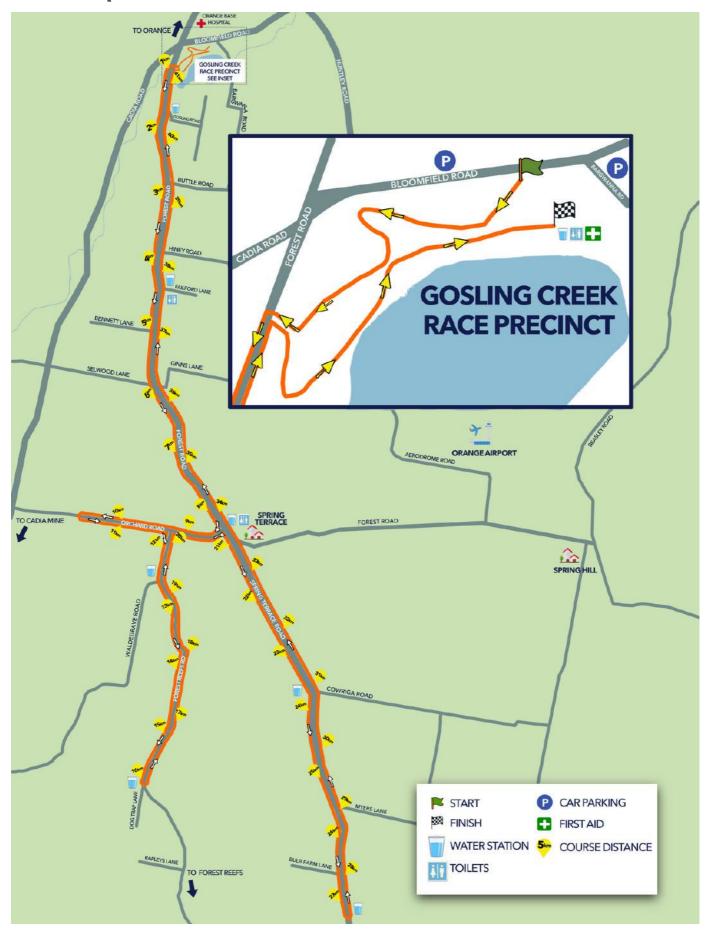

## Race Precinct

**START** 

**FIRST AID** 

**FINISH** 

WALK FROM CARPARK TO RACE PRECINCT

WATER STATION

WALK FROM RACE PRECINCT TO START LINE

**TOILETS** 

SUNDAY RACES COURSE MARKINGS

**CAR PARKING** 

ENTRANCE TO RACE PRECINCT

## About Gosling Creek Race Precinct

Please enter the Race Precinct via Bargwanna Road where indicated on the map.

Other access into Gosling Creek will be restricted with pathways in use as part of the racetrack.

This entry point will lead you directly to the Runner HQ tent where you can pickup your race bib/t-shirt.