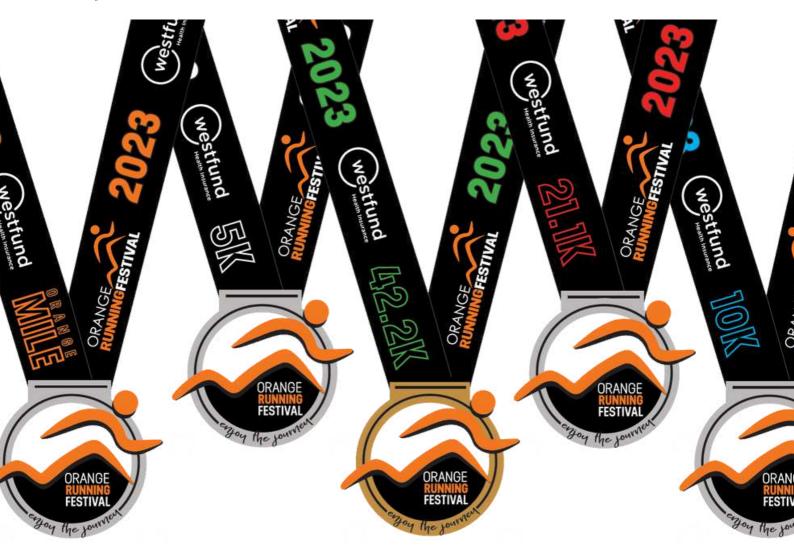

#### RACE BIB COLLECTION

Race bibs and festival t-shirts can be collected at the following times: FRIDAY 3RD MARCH

3:30PM - 6:30PM Elephant Park Woodward Street (next to toilet block)