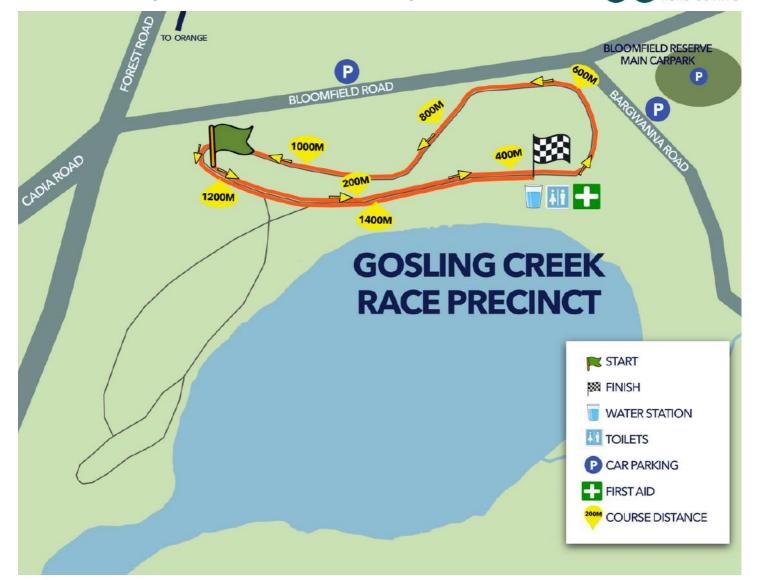

## Race Precinct

**START** 

**FIRST AID** 

**FINISH** 

WALK FROM CARPARK TO RACE PRECINCT

WATER STATION

WALK FROM RACE PRECINCT TO START LINE

**TOILETS** 

SUNDAY RACES COURSE MARKINGS

**CAR PARKING** 

ENTRANCE TO RACE PRECINCT