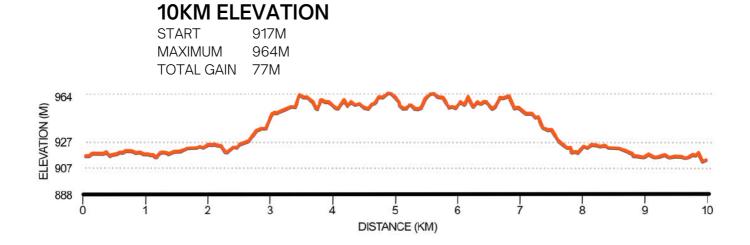

Restriction        | No age restriction                                                                                                                                                                                                                             |
| Prizes                 | <ul> <li>1st place Male &amp; Female: \$200</li> <li>2nd place Male &amp; Female: \$150</li> <li>3rd place Male &amp; Female: \$100</li> </ul> Every finisher receives a medal Prizes will also be awarded to 1st place for each age category. |
| Presentation           | 10:35AM                                                                                                                                                                                                                                        |



### The Orange Family Dental 5km Run + Walk







The Orange Family Dental 5km run and walk starts and finishes within the Gosling Creek Reserve.

After completing part of the internal Gosling Creek loop, exit out onto Forest Road and head in a southerly direction to the turn point just short of Buttle Road, return to Gosling Creek Reserve along Forest Road.

Upon re-entering Gosling Creek Reserve complete the internal Gosling Creek loop back to the finish line.

The course is on bitumen sealed roads and paths within Gosling Creek Reserve. Drink stations are located along the course with both water and sports drink.

| Suggested arrival time | 10:00AM