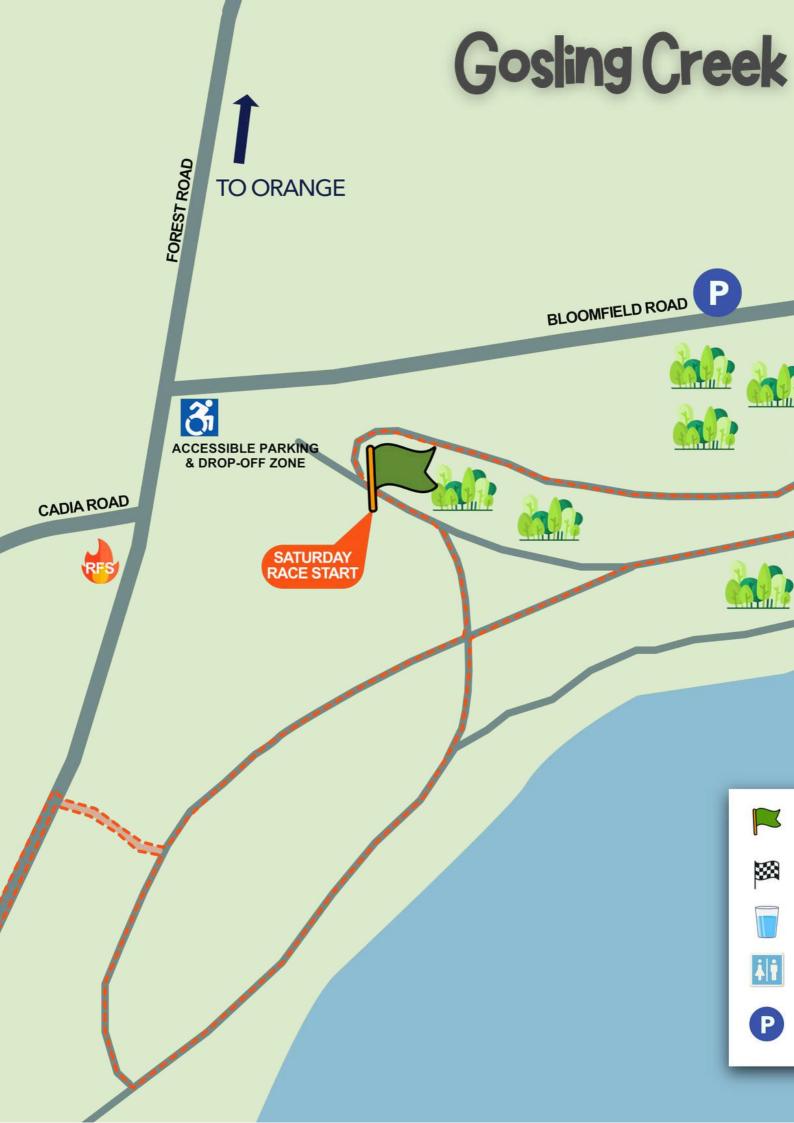

## About Gosling Creek Race Precinct

Please enter the Race Precinct via Bargwanna Road where indicated on the map.

Other access into Gosling Creek will be restricted with pathways in use as part of the racetrack.

#### **SATURDAY 4TH MARCH 2023**

Gosling Creek Race Precinct

4:55pm Women's Mile race briefing

5:00pm Women's Mile Start

5:10pm Men's Mile race briefing

5:15pm Men's Mile Start

5:25pm Junior Mile race briefing

5:30pm Junior Mile Start

5:40pm Community Mile race briefing

5:45pm Community Mile Start

6:15pm Orange Mile Presentations