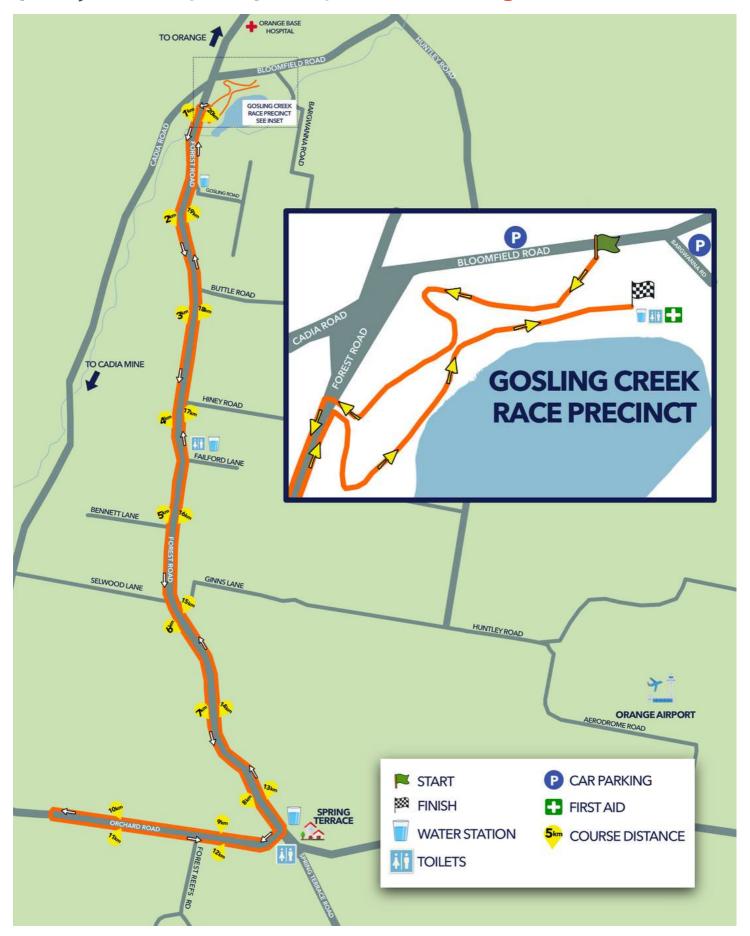

#### **TOILETS**

Toilets will be located at the intersection of Failford Lane & Forest Road, at the intersection of Orchard & Forest Road and at Gosling Creek. Please refer to course maps.

#### WATER STATIONS

Drink stations providing both water and Endura Electrolyte sports drink will be placed at regular intervals along the course and at the finish line within the Gosling Creek precinct. Refer to course maps for detailed locations.

#### FIRST AID

Rural Fire Service volunteers will provide first aid at the finish line within the Gosling Creek precinct and out on course at the intersection of Forest & Orchard Roads.