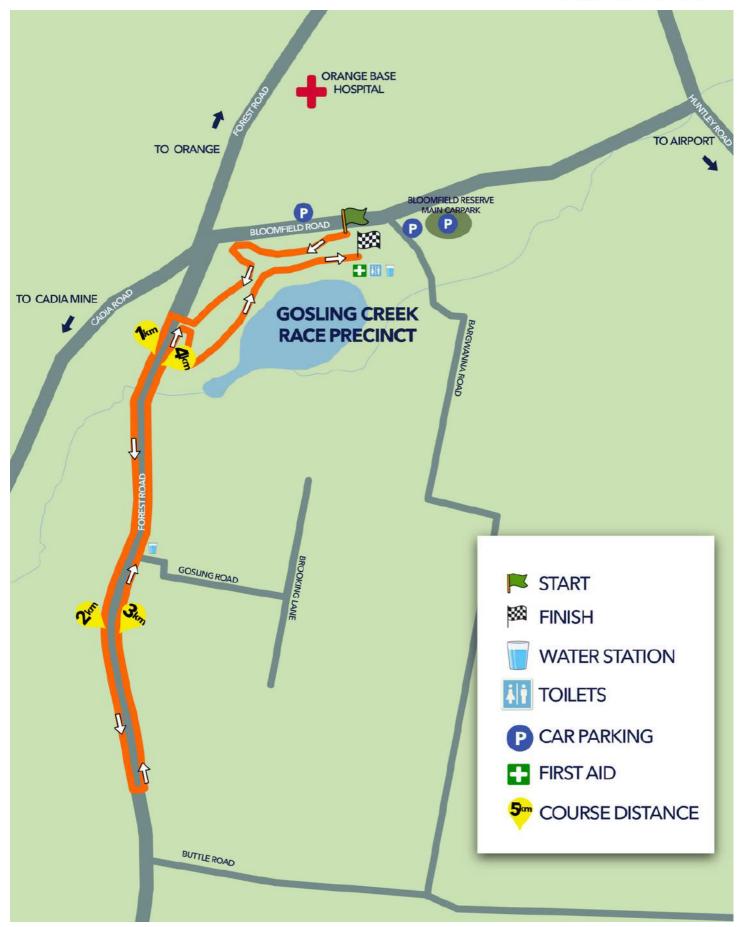

## About Gosling Creek Race Precinct

Please enter the Race Precinct via Bargwanna Road where indicated on the map.

Other access into Gosling Creek will be restricted with pathways in use as part of the racetrack.

This entry point will lead you directly to the Runner HQ tent where you can pickup your race bib/t-shirt.