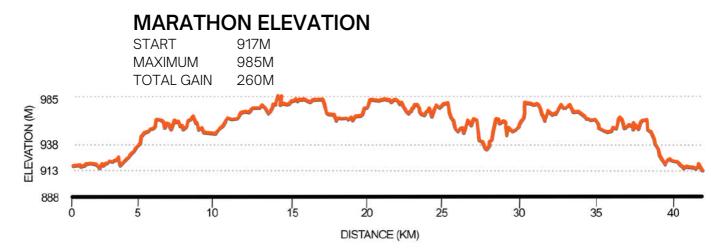

|
| Prizes                 | <ul> <li>1st place Male &amp; Female: \$350</li> <li>2nd place Male &amp; Female: \$250</li> <li>3rd place Male &amp; Female: \$150</li> <li>Every finisher receives a medal</li> <li>Prizes will also be awarded to 1st place for each age category.</li> </ul>                   |
| Presentation           | 11:15AM                                                                                                                                                                                                                                                                            |



### The Athlete's Foot Half Marathon

#### The Athlete's Foot





The Athlete's Foot Half Marathon starts and finishes within the Gosling Creek Reserve.

After completing part of the internal Gosling Creek loop, exit out onto Forest Road and head in a southerly direction. Following completion of the "loop" down Orchard Road, return to Gosling Creek Reserve along Forest Road.

Upon re-entering Gosling Creek Reserve complete the internal Gosling Creek loop to the finish line.

The course is on bitumen sealed roads and paths within Gosling Creek Reserve. Drink stations are located along the course with both water and sports drink.

| Suggested arrival time | 7:00AM