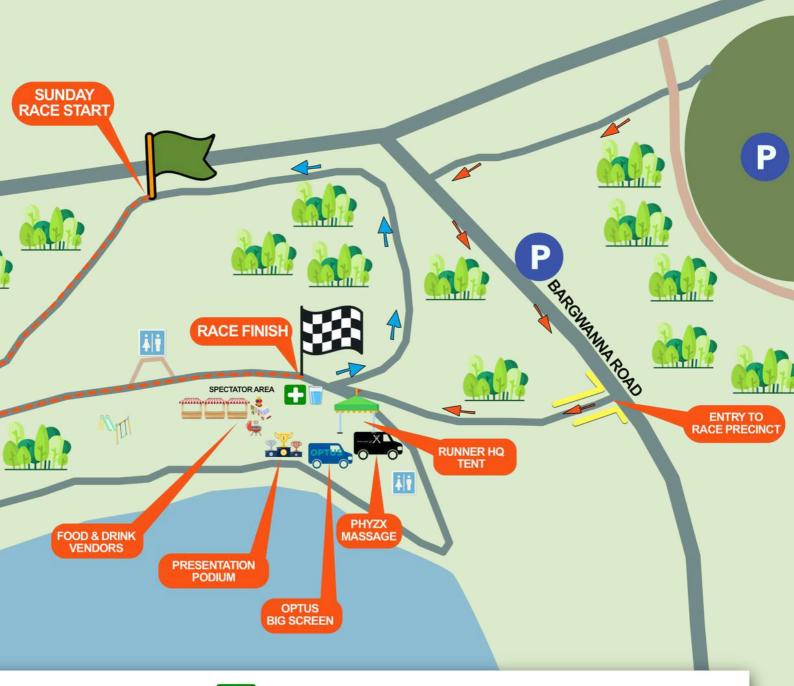

# Race Precinct

| START         | FIRST AID                             |
|---------------|---------------------------------------|
| FINISH        | WALK FROM CARPARK TO RACE PRECINCT    |
| WATER STATION | WALK FROM RACE PRECINCT TO START LINE |
| TOILETS       | SUNDAY RACES COURSE MARKINGS          |
| CAR PARKING   | ENTRANCE TO RACE PRECINCT             |

# About Gosling Creek Race Precinct

Please enter the Race Precinct via Bargwanna Road where indicated on the map.

Other access into Gosling Creek will be restricted with pathways in use as part of the racetrack.

This entry point will lead you directly to the Runner HQ tent where you can pickup your race bib/t-shirt.

# FOOD & DRINK VENDORS

Be sure to check out what's on offer.

# PHYZX MASSAGE

Drop by the Phyz X van for a complimentary massage pre or post race. Available all weekend.

# **OPTUS 'BIG SCREEN'**

See your name on the big screen at the Optus van where we'll be streaming live race results all weekend.

# PRESENTATION PODIUM

Race presentations will occur throughout the weekend at the presentation area, with Gosling Creek Reservoir providing a scenic backdrop.

See the Event Schedule for approximate presentation times.