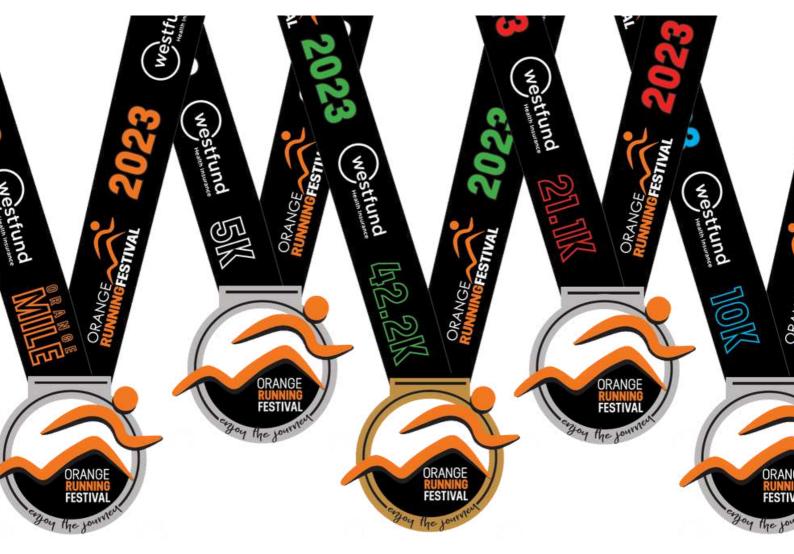

# **Finishers Medal**

All competitors will receive a finishers medal. One of our volunteers will hand you your medal once you cross the finish line.

You will also receive a finishers certificate that can be downloaded when viewing results. Results will be available online following the event.