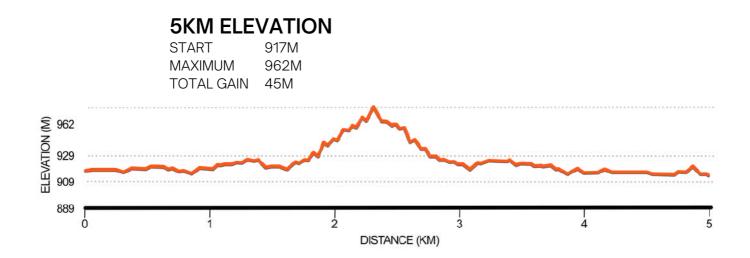

# The Orange Family Dental 5km Run + Walk

orangefamily DENTAL

The Orange Family Dental 5km run and walk starts and finishes within the Gosling Creek Reserve.

After completing part of the internal Gosling Creek loop, exit out onto Forest Road and head in a southerly direction to the turn point just short of Buttle Road, return to Gosling Creek Reserve along Forest Road.

Upon re-entering Gosling Creek Reserve complete the internal Gosling Creek loop back to the finish line.

The course is on bitumen sealed roads and paths within Gosling Creek Reserve. Drink stations are located along the course with both water and sports drink.

| Suggested arrival time | 10:00AM                                                                                                                                                                                                                                                     |
|------------------------|-------------------------------------------------------------------------------------------------------------------------------------------------------------------------------------------------------------------------------------------------------------|
| Race Brief             | 10:20AM                                                                                                                                                                                                                                                     |
| Start Time             | 10:30AM                                                                                                                                                                                                                                                     |
| Cut off Time           | You must be back within the rear entrance to Gosling Creek<br>Reserve by 12:30PM                                                                                                                                                                            |
| Age Restriction        | No age restriction                                                                                                                                                                                                                                          |
| Prizes                 | <ul> <li>1st place Male &amp; Female: \$200</li> <li>2nd place Male &amp; Female: \$150</li> <li>3rd place Male &amp; Female: \$100</li> <li>Every finisher receives a medal<br/>Prizes will also be awarded to 1st place for each age category.</li> </ul> |
| Presentation           | 11:30AM                                                                                                                                                                                                                                                     |