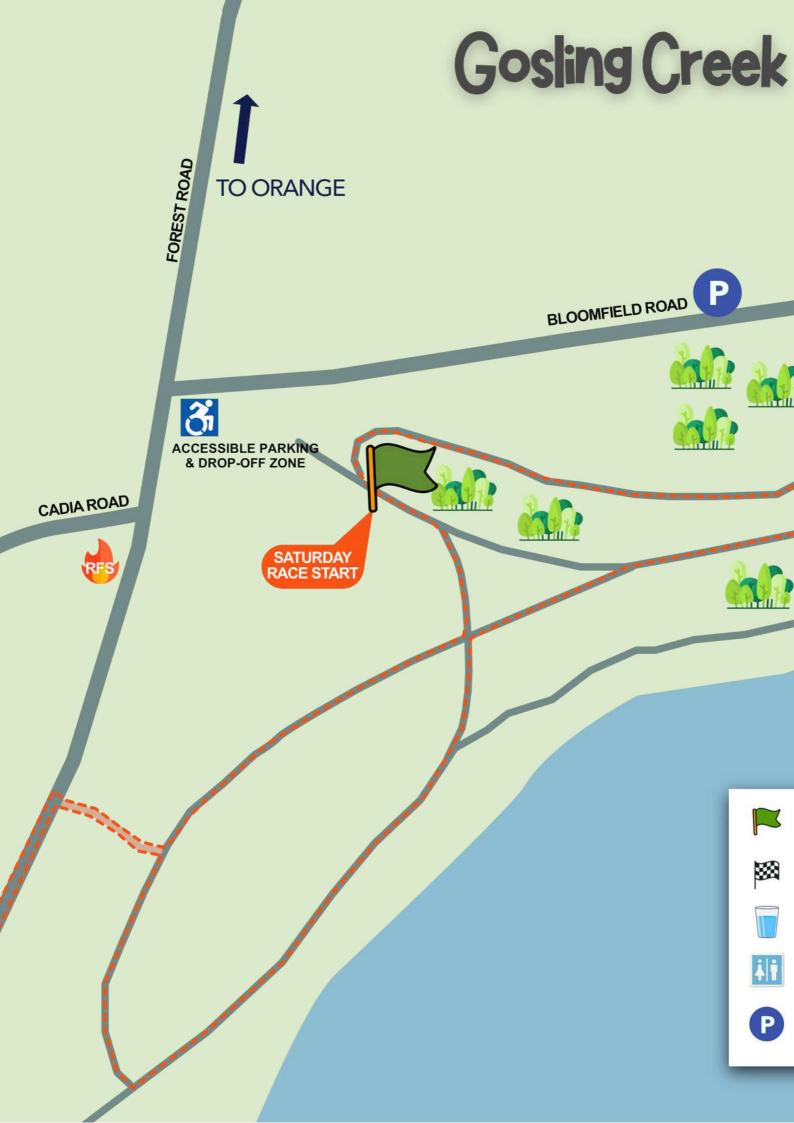

# About Gosling Creek Race Precinct

Please enter the Race Precinct via Bargwanna Road where indicated on the map.

Other access into Gosling Creek will be restricted with pathways in use as part of the racetrack.

This entry point will lead you directly to the Runner HQ tent where you can pickup your race bib/t-shirt.