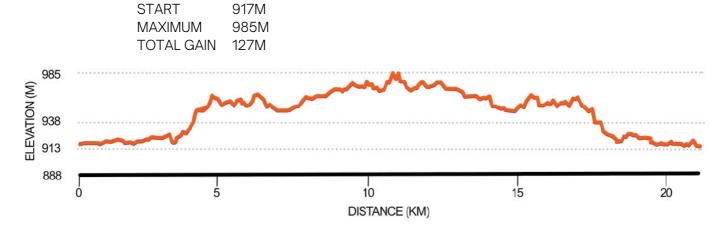

# The Pigots Mid Western Mini Mix 10km

The Pigots Mid Western Mini Mix and Sand & Soil 10km race starts and finishes within the Gosling Creek Reserve.

After completion of part of the internal Gosling Creek loop, exit out onto Forest Road and head in a southerly direction to the turn point just short of Bennetts Lane, returning to Gosling Creek Reserve along Forest Road.

Upon re-entering Gosling Creek Reserve complete the internal Gosling Creek loop to the finish line.

The course is on bitumen sealed roads and paths within Gosling Creek Reserve. Drink stations are located along the course with both water and sports drink.

| Suggested arrival time | 8:50AM                                                                                                                                                                                                                                                      |
|------------------------|-------------------------------------------------------------------------------------------------------------------------------------------------------------------------------------------------------------------------------------------------------------|
| Race Brief             | 9:05AM                                                                                                                                                                                                                                                      |
| Start Time             | 9:15AM                                                                                                                                                                                                                                                      |
| Cut off Time           | You must be back within the rear entrance to Gosling Creek<br>Reserve by 12:15PM                                                                                                                                                                            |
| Age Restriction        | No age restriction                                                                                                                                                                                                                                          |
| Prizes                 | <ul> <li>1st place Male &amp; Female: \$200</li> <li>2nd place Male &amp; Female: \$150</li> <li>3rd place Male &amp; Female: \$100</li> <li>Every finisher receives a medal<br/>Prizes will also be awarded to 1st place for each age category.</li> </ul> |
| Presentation           | 10:35AM                                                                                                                                                                                                                                                     |