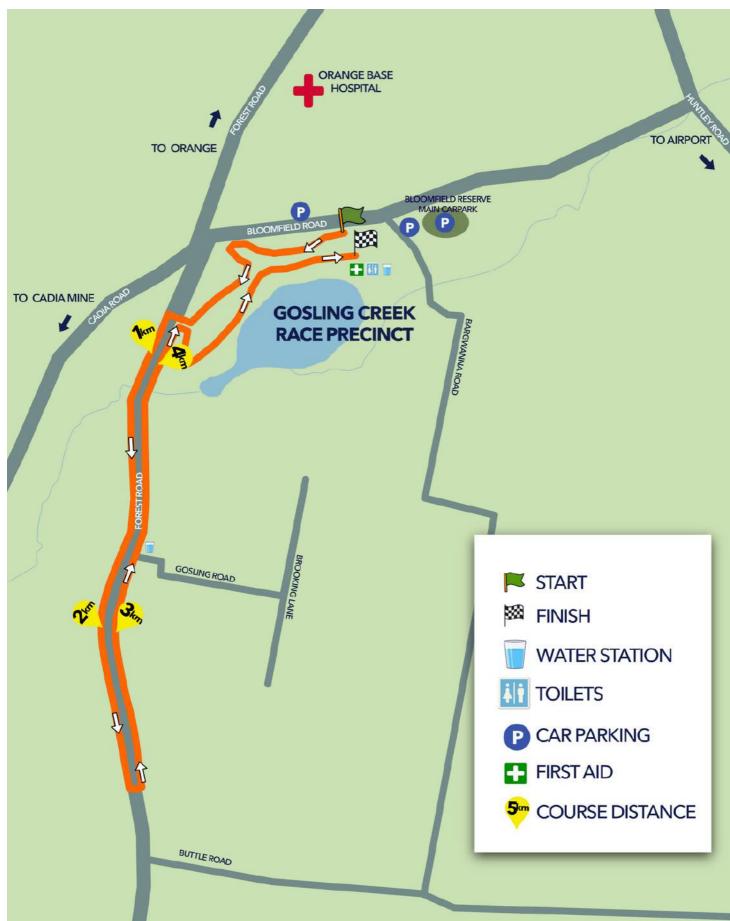

# The Pigots Mid Western Mini Mix 10km

The Pigots Mid Western Mini Mix and Sand & Soil 10km race starts and finishes within the Gosling Creek Reserve.

After completion of part of the internal Gosling Creek loop, exit out onto Forest Road and head in a southerly direction to the turn point just short of Bennetts Lane, returning to Gosling Creek Reserve along Forest Road.

Upon re-entering Gosling Creek Reserve complete the internal Gosling Creek loop to the finish line.

The course is on bitumen sealed roads and paths within Gosling Creek Reserve. Drink stations are located along the course with both water and sports drink.

| Suggested arrival time | 8:50AM                                                                                                                                                                                                                                                      |
|------------------------|-------------------------------------------------------------------------------------------------------------------------------------------------------------------------------------------------------------------------------------------------------------|
| Race Brief             | 9:05AM                                                                                                                                                                                                                                                      |
| Start Time             | 9:15AM                                                                                                                                                                                                                                                      |
| Cut off Time           | You must be back within the rear entrance to Gosling Creek<br>Reserve by 12:15PM                                                                                                                                                                            |
| Age Restriction        | No age restriction                                                                                                                                                                                                                                          |
| Prizes                 | <ul> <li>1st place Male &amp; Female: \$200</li> <li>2nd place Male &amp; Female: \$150</li> <li>3rd place Male &amp; Female: \$100</li> <li>Every finisher receives a medal<br/>Prizes will also be awarded to 1st place for each age category.</li> </ul> |
| Presentation           | 10:35AM                                                                                                                                                                                                                                                     |