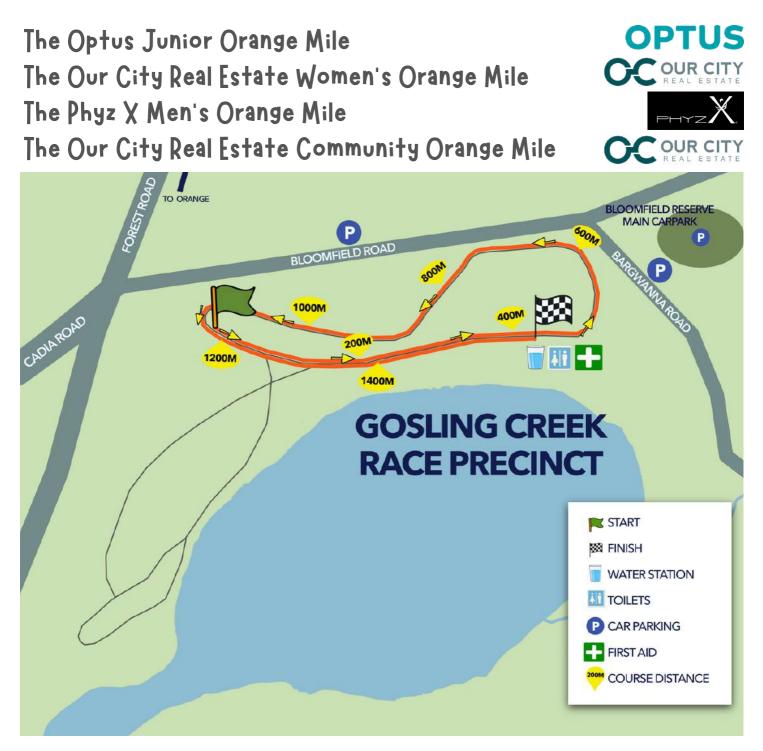

# SATURDAY 4 MARCH 2023

- 5:00pm Our City Real Estate Women's Orange Mile
- 5:15pm PhyzX Men's Orange Mile
- 5:30pm Optus Junior Orange Mile Competitive event for ages to 15 years
- **5:45pm** Our City Real Estate Community Orange Mile Non-competitive, inclusive race for all ages

# SUNDAY 5 MARCH 2023

- 7:00am Carpenter, Collins & Craig Marathon
- 7:30am Athletes Foot Half Marathon
- **9:15am** Pigots Mid Western Mini Mix and Sand & Soil 10km
- 10:30am Orange Family Dental 5km Run and Walk

# About Gosling Creek Race Precinct

Please enter the Race Precinct via Bargwanna Road where indicated on the map.

Other access into Gosling Creek will be restricted with pathways in use as part of the racetrack.

This entry point will lead you directly to the Runner HQ tent where you can pickup your race bib/t-shirt.