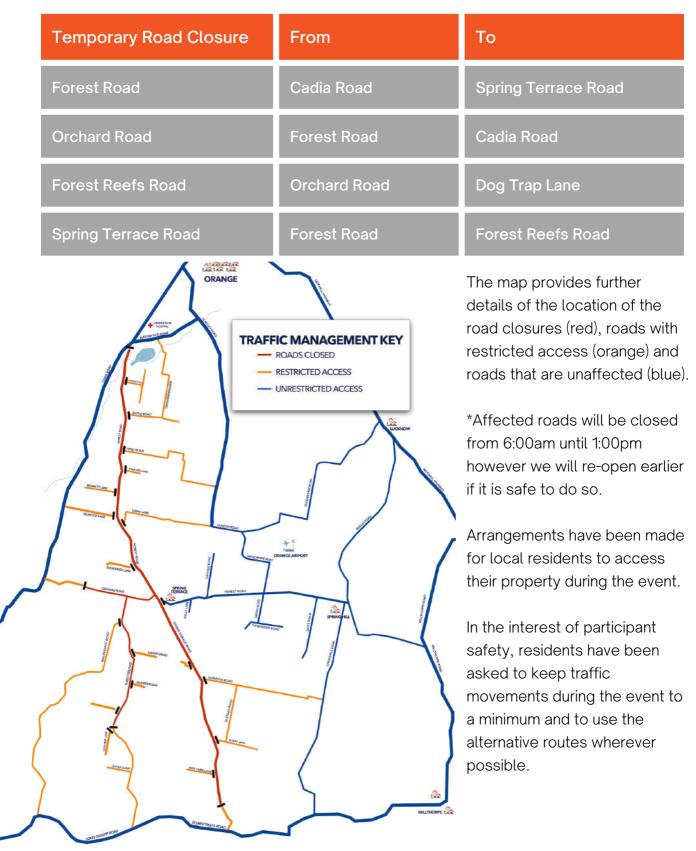

# Road Closures

### Sunday 5th March 2023 6:00am - 1:00pm\*

# The Carpenter, Collins & Craig Marathon Carpenter, Collins & Craig & Charles Craig & Charles Control of Charles & Ch

www.orangerunningfestival.com.au

The Carpenter, Collins & Craig Marathon starts and finishes within the Gosling Creek Reserve.

After completing part of the Gosling Creek loop, exit out onto Forest Road and head in a southerly direction. Following completion of "loops" down Orchard Road, Forest Reefs Road and Spring Terrace Road, return to Gosling Creek Reserve along Forest Road. Upon reentering Gosling Creek Reserve complete the internal Gosling Creek loop to the finish line.

The course is on bitumen sealed roads and paths within Gosling Creek Reserve. Drink stations are located along the course with both water and sports drink.

| Suggested arrival time                              | 6:30AM                                                                                                                                                                                                                                                                                     |  |  |  |
|-----------------------------------------------------|--------------------------------------------------------------------------------------------------------------------------------------------------------------------------------------------------------------------------------------------------------------------------------------------|--|--|--|
| Race Brief                                          | 6:50AM                                                                                                                                                                                                                                                                                     |  |  |  |
| Race Start Time                                     | 7:00AM                                                                                                                                                                                                                                                                                     |  |  |  |
| Cut off Time                                        | <ul> <li>You must reach the following points on the course by:</li> <li>21km (intersection of Orchard Road and Forest Road) by<br/>9:45AM</li> <li>34km (intersection of Forest Road and Orchard Road) by<br/>11:50AM</li> <li>41km (rear entrance to Gosling Creek) by 12:30PM</li> </ul> |  |  |  |
| Age Restriction 18 and over on race day             |                                                                                                                                                                                                                                                                                            |  |  |  |
| Prizes                                              | <ul> <li>1st place Male &amp; Female: \$350</li> <li>2nd place Male &amp; Female: \$250</li> <li>3rd place Male &amp; Female: \$150</li> <li>Every finisher receives a medal</li> <li>Prizes will also be awarded to 1st place for each age category.</li> </ul>                           |  |  |  |
| Presentation                                        | 11:15AM                                                                                                                                                                                                                                                                                    |  |  |  |
| START<br>MAXIMUM<br>TOTAL GAIN<br>985<br>938<br>913 | HON ELEVATION<br>917M<br>985M<br>260M                                                                                                                                                                                                                                                      |  |  |  |
| 888 0 5 1                                           | 0 15 20 25 30 35 40<br>DISTANCE (KM)                                                                                                                                                                                                                                                       |  |  |  |