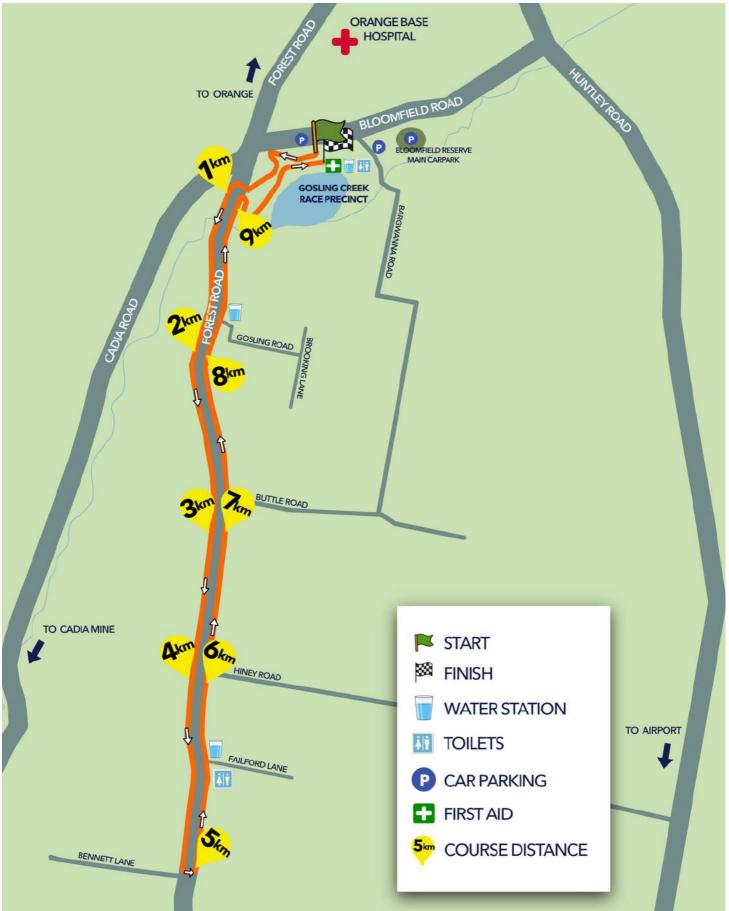

# The Pigots Mid Western Mini Mix 10km

The Pigots Mid Western Mini Mix and Sand & Soil 10km race starts and finishes within the Gosling Creek Reserve.

After completion of part of the internal Gosling Creek loop, exit out onto Forest Road and head in a southerly direction to the turn point just short of Bennetts Lane, returning to Gosling Creek Reserve along Forest Road.

Upon re-entering Gosling Creek Reserve complete the internal Gosling Creek loop to the finish line.

The course is on bitumen sealed roads and paths within Gosling Creek Reserve. Drink stations are located along the course with both water and sports drink.

| Suggested arrival time | 8:50AM                                                                                                                                                                                                                                                      |
|------------------------|-------------------------------------------------------------------------------------------------------------------------------------------------------------------------------------------------------------------------------------------------------------|
| Race Brief             | 9:05AM                                                                                                                                                                                                                                                      |
| Start Time             | 9:15AM                                                                                                                                                                                                                                                      |
| Cut off Time           | You must be back within the rear entrance to Gosling Creek<br>Reserve by 12:15PM                                                                                                                                                                            |
| Age Restriction        | No age restriction                                                                                                                                                                                                                                          |
| Prizes                 | <ul> <li>1st place Male &amp; Female: \$200</li> <li>2nd place Male &amp; Female: \$150</li> <li>3rd place Male &amp; Female: \$100</li> <li>Every finisher receives a medal<br/>Prizes will also be awarded to 1st place for each age category.</li> </ul> |
| Presentation           | 10:35AM                                                                                                                                                                                                                                                     |