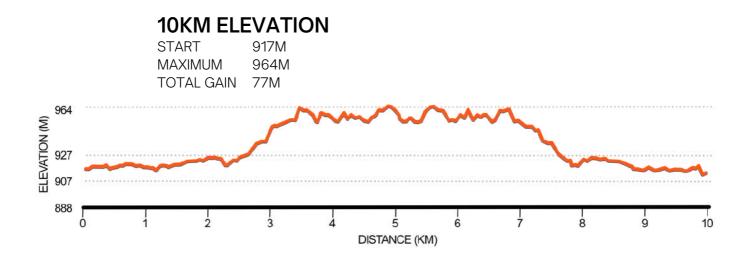

# The Pigots Mid Western Mini Mix 10km

The Pigots Mid Western Mini Mix and Sand & Soil 10km race starts and finishes within the Gosling Creek Reserve.

After completion of part of the internal Gosling Creek loop, exit out onto Forest Road and head in a southerly direction to the turn point just short of Bennetts Lane, returning to Gosling Creek Reserve along Forest Road.

Upon re-entering Gosling Creek Reserve complete the internal Gosling Creek loop to the finish line.

The course is on bitumen sealed roads and paths within Gosling Creek Reserve. Drink stations are located along the course with both water and sports drink.

| Suggested arrival time | 8:50AM                                                                                                                                                                                                                                                      |
|------------------------|-------------------------------------------------------------------------------------------------------------------------------------------------------------------------------------------------------------------------------------------------------------|
| Race Brief             | 9:05AM                                                                                                                                                                                                                                                      |
| Start Time             | 9:15AM                                                                                                                                                                                                                                                      |
| Cut off Time           | You must be back within the rear entrance to Gosling Creek<br>Reserve by 12:15PM                                                                                                                                                                            |
| Age Restriction        | No age restriction                                                                                                                                                                                                                                          |
| Prizes                 | <ul> <li>1st place Male &amp; Female: \$200</li> <li>2nd place Male &amp; Female: \$150</li> <li>3rd place Male &amp; Female: \$100</li> <li>Every finisher receives a medal<br/>Prizes will also be awarded to 1st place for each age category.</li> </ul> |
| Presentation           | 10:35AM                                                                                                                                                                                                                                                     |