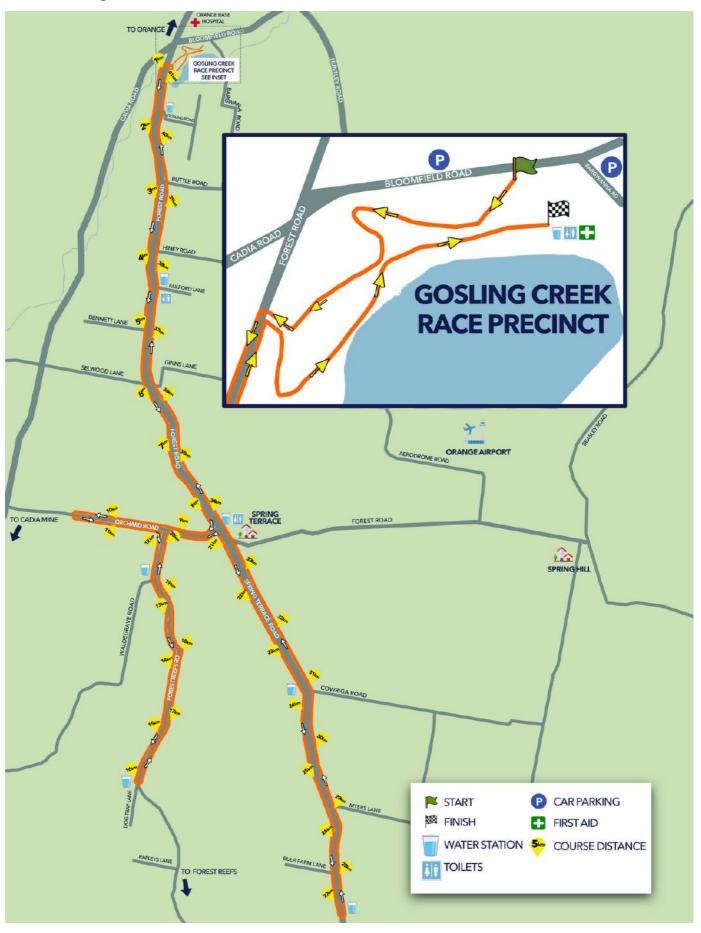

# The Pigots Mid Western Mini Mix 10km

The Pigots Mid Western Mini Mix and Sand & Soil 10km race starts and finishes within the Gosling Creek Reserve.

After completion of part of the internal Gosling Creek loop, exit out onto Forest Road and head in a southerly direction to the turn point just short of Bennetts Lane, returning to Gosling Creek Reserve along Forest Road.

Upon re-entering Gosling Creek Reserve complete the internal Gosling Creek loop to the finish line.

The course is on bitumen sealed roads and paths within Gosling Creek Reserve. Drink stations are located along the course with both water and sports drink.

| Suggested arrival time | 8:50AM                                                                                                                                                                                                                                                      |
|------------------------|-------------------------------------------------------------------------------------------------------------------------------------------------------------------------------------------------------------------------------------------------------------|
| Race Brief             | 9:05AM                                                                                                                                                                                                                                                      |
| Start Time             | 9:15AM                                                                                                                                                                                                                                                      |
| Cut off Time           | You must be back within the rear entrance to Gosling Creek<br>Reserve by 12:15PM                                                                                                                                                                            |
| Age Restriction        | No age restriction                                                                                                                                                                                                                                          |
| Prizes                 | <ul> <li>1st place Male &amp; Female: \$200</li> <li>2nd place Male &amp; Female: \$150</li> <li>3rd place Male &amp; Female: \$100</li> <li>Every finisher receives a medal<br/>Prizes will also be awarded to 1st place for each age category.</li> </ul> |
| Presentation           | 10:35AM                                                                                                                                                                                                                                                     |