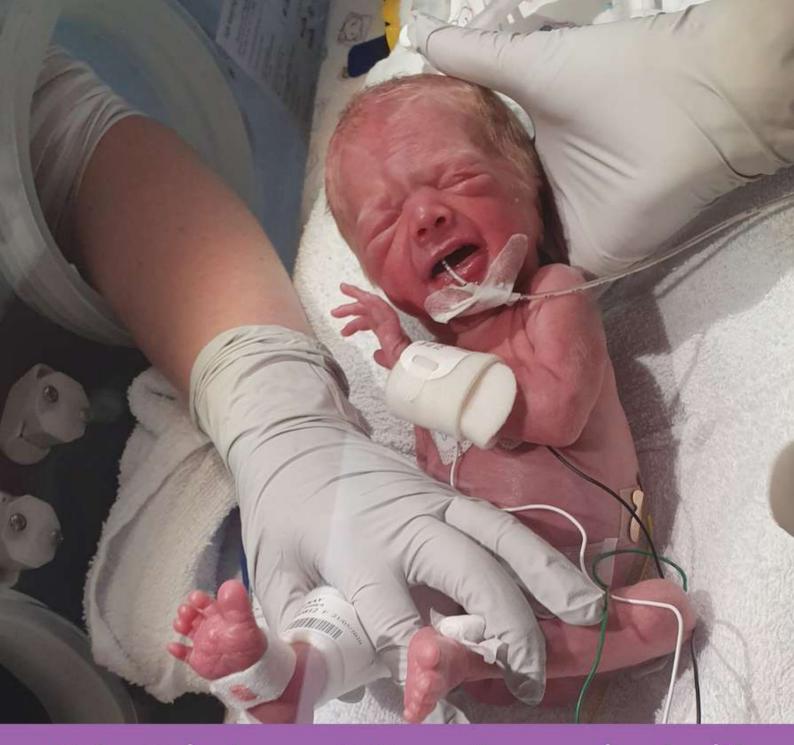

# The Athlete's Foot

ຈາ orangefamily ກໍ່ມີ DENTAL

www.orangerunningfestival.com.au

Baby Evie, born at 28 weeks, survived with the help of life-saving equipment. Fundraise in the Orange Running Festival and give babies a better chance of survival.

We acknowledge our loyal sponsors lead by our Event Partner Westfund Health Insurance, our volunteers and importantly the members of the Orange Runners Club who have put in countless hours over the past year to make this event such a success. In 2023 we welcome Running for Premature Babies as our Charity Partner.